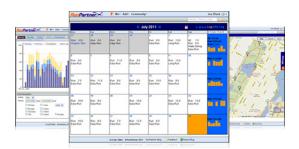

# **Training Calendar**

Track your activity and connect with coaches to develop a training plan

## **Teams + Friends**

Share your training and performance with your running community

## **Analysis**

Use interactive charts to analyze your progress and performance over time